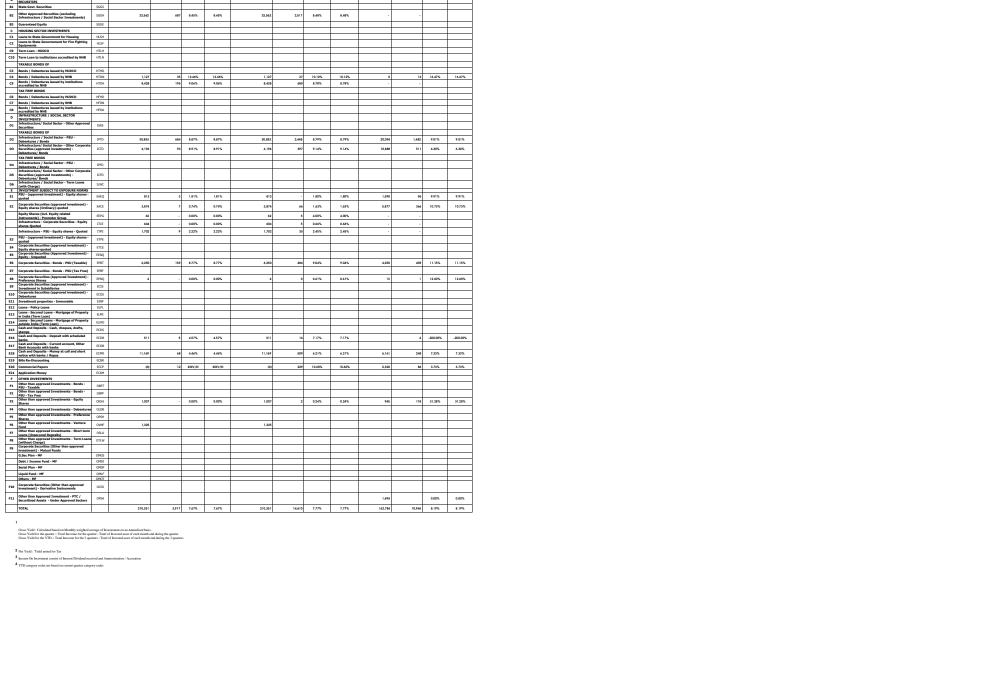

|              |                  |                            |                                 |                            |                  |                            |                 |                |                  |                               |                     |                                                  |



FORM - 1-34-YIELD ON INVESTMENTS-1 COMPANY NAME & CODE TATA AND LIFE INSURANCE COMPANY LIMITED STATEMEN AS ON: 31 - MARKEN-2009 STATEMEN OR ON INVESTMENT AND INCOME ON INVESTMENT PERSONICITY OF SUBMISSION: YEARLY AUDITED NAME OF THE FUND : PENSION FUND CURRENT YEAR CATEGORY OF INVESTMENT INCOME ON GROSS YIELD INVESTMENT (BL) (%)1 INCOME ON INVESTMENT (Rs.) GROSS YIELD (%) NET YIELD (%)<sup>2</sup> INVESTMENT (Rs.) INCOME ON INVESTMENT (Rs.) (%)<sup>1</sup> NET YIELD (%)<sup>2</sup> INVESTMENT (Rs.) NET YIELD (%) A CENTRAL GOVERNMENT SECURITIES
A1 Central Govt. Securities, Central Govt.
Guaranteed Bonds
A2 Special Deposits 6.51% 6.51% 6.51% 6.51% 6.91% 6.91% SGOA 8.43% 8.43% 8.08% 8.08% 0.00% 0.00% C HOUSING SECTOR INVESTMENTS Loans to State Government for Housing HLSH
Loans to State Gove