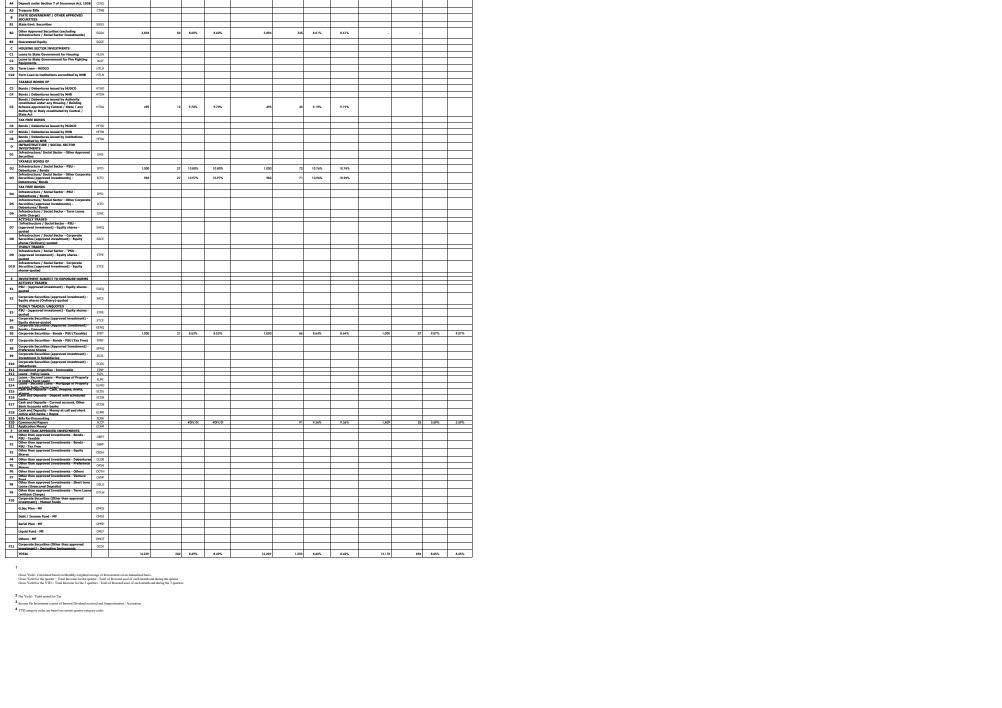

|                                 |               |                  |                            |                 |                            |                  |                               |                    |                |
|                   | TOTAL                                                                                                                                                                                                                      |              | 14,239           | 302                        | 8.49%                           | 8.49%         | 14,239           | 1,230                      | 8.42%           | 8.42%                      | 13,178           | 894                           | 8.65%              | 8.65%          |



|         | L-34-YIELD ON INVESTMENTS-1                  |            |                               |                                          |  |  |  |  |  |  |
|---------|----------------------------------------------|------------|-------------------------------|------------------------------------------|--|--|--|--|--|--|
| COMPA   | NY NAME & CODE: TATA AIG LIFE INSURANCE COMI | ANY LIMITE | D .                           |                                          |  |  |  |  |  |  |
| STATEME | NT AS ON: 31-MARCH-2009                      |            | NAME OF THE FUND: UNIT LINKED | NAME OF THE FUND : UNIT LINKED LIFE FUND |  |  |  |  |  |  |
| STATEME | INT OF INVESTMENT AND INCOME ON INVESTMENT   |            |                               |